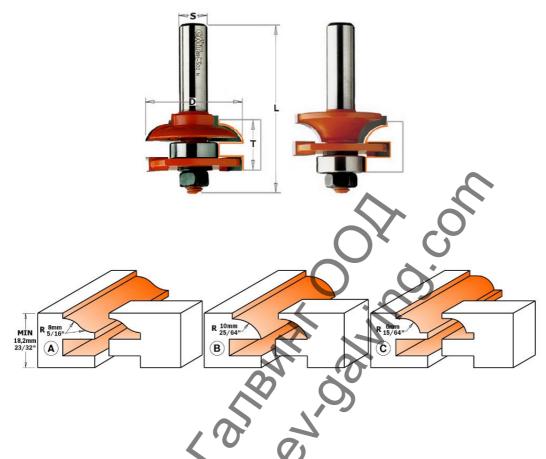

## Rail & stile router bit sets

A well-constructed door will bear the mark of a perfect joint-clean, exact and well-crafted for strength. For this project, the CMT male-female rail and stile sets are the perfect pair. Made to our specifications they match exactly; not simply approximated like standard reversible cutters. Choose the style of CMT rail and stile set that best suits your needs and create smooth, perfect joints in hard and soft woods with accuracy and speed. Perfect for working in stock from 18mm (11/16") and 22mm (7/8").

| <u>D</u> <u>T L PR S</u> | Order No.  |
|--------------------------|------------|
| 44,42271 A 12            | 991.501.11 |
| 44,42271 A 12,7          | 891.501.11 |
| 44,42271 A 8             | 991.001.11 |
| 44,42271 B 12            | 991.502.11 |
| 44,42271 B 12,7          | 891.502.11 |
| 44,42271 C 12            | 991.503.11 |
| 44,42271 C 12,7          | 891.503.11 |